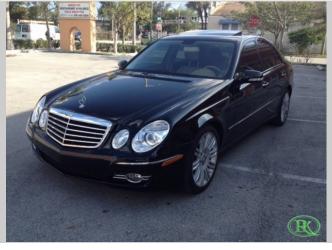

## 2008 Mercedes-Benz E-Class E350 4MATIC

2008 Mercedes-Benz E-Class E350 4MATIC black Item condition: Used

Or Beverly Hills

W 3rd St Burton Way

Wilshire Blvd

Sold for: \$9,800.00

\*This is the current bid or the start price for this car, please note you can't ask the seller to honor this price to you.

## **SELLER DESCRIPTION**

2008 Mercedez benz E350, automatic, all power, has CD player, navigation, sunroof, power seats, leather, black on black, beautiful car, very very clean inside and out .This is by far the best car I have ever had. More room than the BMW 5 series. Handles great. Soaks up bumps, but still corners great. 6 cyl has unbelievable power. Controls are logical and not complicated. The cabin is extremely quiet and controls are well positioned for excellent driver functionality.Great performance and handlin...