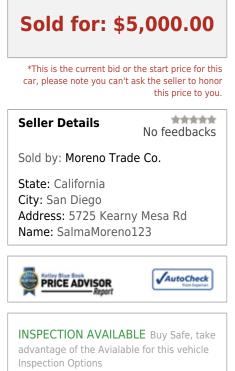

## Vehicle location

State: California City: San Diego Address: 5725 Kearny Mesa Rd