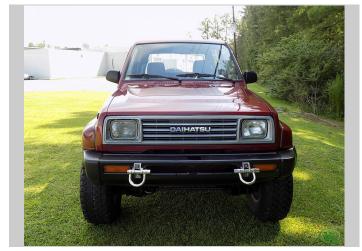

1991 Daihatsu ROCKY

1991 Daihatsu ROCKY SE\* Item condition: Used

## **SELLER DESCRIPTION**

The car is rust-free with original paint and a strong running engine.

\*for more info access www.repokar.com. We wish you successful bidding

Do you have **QUESTIONS?** 

Don't hesistate to contact us