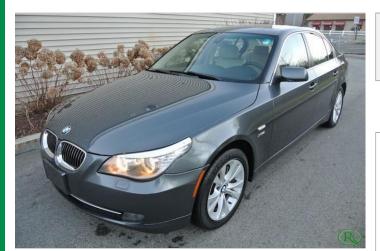

### 2010 BMW 535I

2010 BMW 5 SERIES 535I XDRIVE

Item condition: Used

Start date: 2016-12-11 14:30:15 End date: 2016-12-24 06:05:42

**Sold for: \$19,855.00** 

\*This is the current bid or the start price for this car, please note you can't ask the seller to honor this price to you.

### **SELLER DESCRIPTION**

CLEAN 2010 BMW 535I XDRIVE PREMIUM PACKAGE NAVIGATION SPLIT FOLD DOWN REAR SEAT XENON HEADLIGHTS VALUE PACKAGE HEATED SEATS 17" WHEELS! MAKE AN OFFER!!!

\*for more info access www.repokar.com. We wish you successful bidding