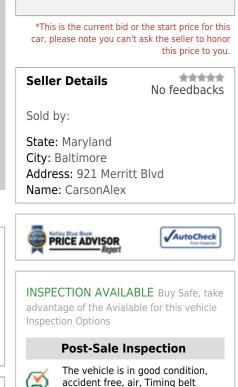

## 2008 Chrysler PT CRUISER

2008 Chrysler PT CRUISER Item condition: Used

Start date: 2016-12-11 14:30:15 End date: 2016-12-16 01:10:43

Sold for: \$3,005.00

Vehicle location Creo O- Beverly Hills W 3rd St Burton Way State: Maryland Wilshire Blvd City: Baltimore Ingeles County Address: 921 Merritt 9 W Pico Blvd TURY CITY Map data ©2015 Google