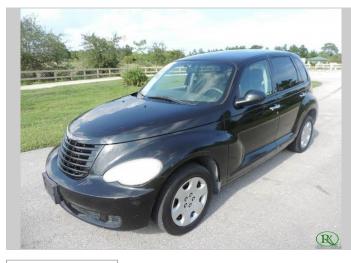

## Vehicle specifics

Blvd

Year Make Model VIN Mileage Accident state

**SELLER DESCRIPTION** 

2008 CHRYSLER PT CRUISER, CLEAN CARFAX 2.4L L4 BLACK EXTERIOR WITH GRAY CLOTH INTERIOR, AUTOMATIC, POWER WINDOW, POWER DOOR LOCKS, AM/FM RADIO, CD PLAYER, A/C, HEAT, FRONT CUP HOLDERS, FRONT ARM REST, REAR CUP HOLDERS, HUB CAPS.