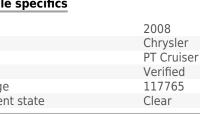

## Vehicle specifics

Blvd

Year Make Model VIN Mileage Accident state

**SELLER DESCRIPTION** 

2008 CHRYSLER PT CRUISER, CLEAN CARFAX 2.4L L4 BLACK EXTERIOR WITH GRAY CLOTH INTERIOR, AUTOMATIC, POWER WINDOW, POWER DOOR LOCKS, AM/FM RADIO, CD PLAYER, A/C, HEAT, FRONT CUP HOLDERS, FRONT ARM REST, REAR CUP HOLDERS, HUB CAPS.