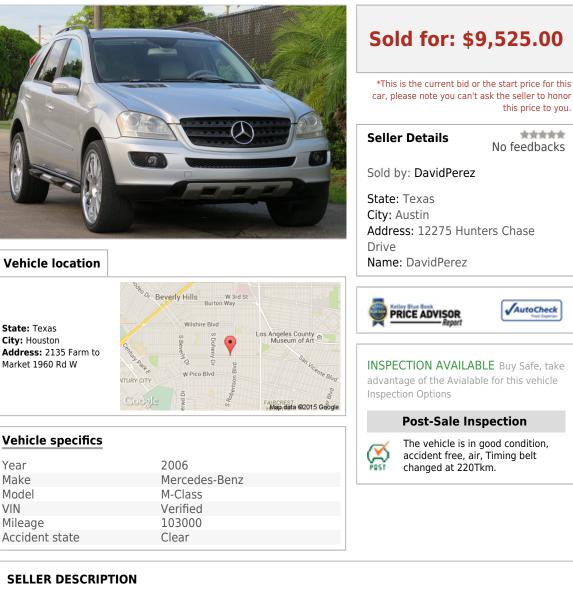

2006 Mercedes ML350 2006 Mercedes-Benz M-CLASS ML350

Item condition: Used

Start date: 2017-09-03 14:00:01 End date: 2017-09-16 16:39:02

this price to you.

AutoCheck

\*\*\*\*\*

2006 MERCEDES BENZ ML350, 22 INCH WHEELS, REAR ENTERTAINMENT, AUTO, A/C LOADED, PW, PDLK, PM, PS, PSEATS, CRUISE CONTROL, SUNROOF, ALLOY WHEELS, SILVER METALLIC COLOR WITH SILVER LEATHER INTERIOR, CLEAN TITLE!