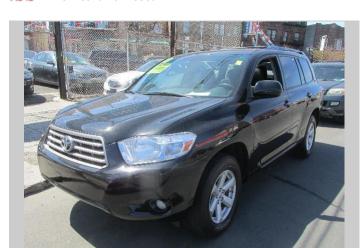

## 2010 Toyota HIGHLANDER

2010 Toyota HIGHLANDER 4WD 4DR V6 SE

Item condition: Used

Sold for: \$22,303.00

Start date: 2017-01-26 14:45:48

End date: 2017-02-05 15:45:48

\*This is the current bid or the start price for this car, please note you can't ask the seller to honor this price to you.

### **SELLER DESCRIPTION**

This Toyota is very chipper and looks fresh. The wear inside is in very good condition. The tires are almost new. The car has a quite low mileage.Provided equipment:Air Bag - Side CurtainAir ConditioningAirbagsAlloy WheelsAntilock BrakesChild Seat AnchorsCruise ControlDual Climate ControlHeated SeatsPower BrakesPower Door LocksPower MirrorsPower SeatsPower SteeringPower WindowsRear Window DefrosterTilt/Telescope WheelTinted Glass