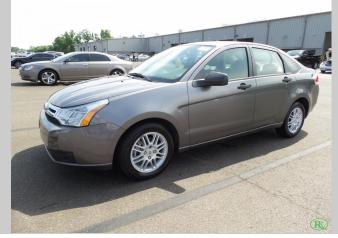

2011 Ford FOCUS SE

2011 Ford FOCUS SE Item condition: Used

## Vehicle specifics

| Year           | 2011     | changed at 220Tkm. |
|----------------|----------|--------------------|
|                |          |                    |
| Make           | Ford     |                    |
| Model          | Focus    |                    |
| VIN            | Verified |                    |
| Mileage        | 153895   |                    |
| Accident state | Clear    |                    |
|                |          |                    |

## SELLER DESCRIPTION

Innovative and useful Sync system, good fuel economy, low price provide 2011 Ford FOCUS SE a comfortable ride.CR Options:ABS BrakesAir ConditioningAutomatic TransmissionAuxiliary - USB InputAuxiliary Pwr OutletBluetooth ConnectionCloth SeatsCruise ControlFront Floor MatsFront Reading LampsMP3 Compatible StereoMaintenance BookOwner's ManualPower BrakesPower LocksPower MirrorsPower SteeringPower WindowsRear DefrosterRear Floor MatsSatellite RadioSteering Wheel Audio ControlTelematicsTilt Steering ...