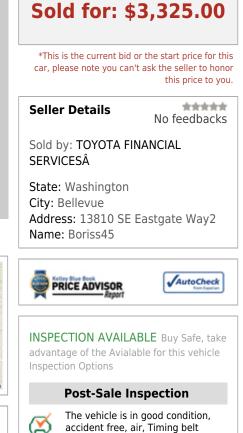

## Vehicle location

State: Washington City: Bellevue Address: 13810 SE Eastgate Way

## Vehicle specifics

| Year           | 2011     | changed at 220Tkm. |
|----------------|----------|--------------------|
|                |          |                    |
| Make           | Ford     |                    |
| Model          | Focus    |                    |
| VIN            | Verified |                    |
| Mileage        | 153895   |                    |
| Accident state | Clear    |                    |
|                |          |                    |