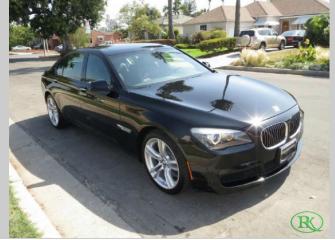

2012 BMW 7 Series 750Li

2012 BMW 7 Series 750Li Item condition: Used

Sold for: \$38,560.00

\*This is the current bid or the start price for this car, please note you can't ask the seller to honor this price to you.

## **SELLER DESCRIPTION**

2012 750LI, Black with Black Leather interior, Navigation, One Owner, California Car, Car Fax Available, Back Up Camera, Parking Sensors, Leather Seats, Bluetooth Phone Interface, IPOD, Mp3, Premium Sound System, Single Cd, Radio Data System, Satellite Radio, Auxiliary input, Dual Power Seats, Lumbar Support, Memory Seats, Dual Heated Seats, Tiptronic Automatic Transmission, Keyless Entry, Keyless Go, Premium Wheels, Moon Roof.We offer extended service plan on all of our automobiles, Trades are ...