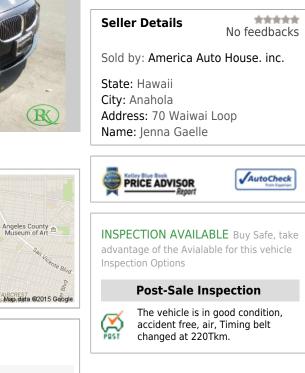

## ttps://repokar.com/2033/BMW/1-Series

Vehicle specifics

Vehicle location

State: California

City: Los Angeles

Address: 1908

Alameda Blvd

| Year           | 2012     |
|----------------|----------|
| Make           | BMW      |
| Model          | 1 Series |
| VIN            | Verified |
| Mileage        | 54922    |
| Accident state | Clear    |
|                |          |