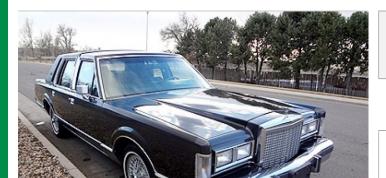

## 1987 Lincoln Town Car

1987 Lincoln Town Car Item condition: Used

## **SELLER DESCRIPTION**

HERE WE HAVE A BEAUTIFUL 87 LINCOLN TOWN CAR WITH LOW MILES OF 90,305. IT IS VERY CLEAN IN AND OUT. THIS VEHICLE IS IN GREAT CONDITION. IT DRIVES VERY STRONG. IT WAS PURCHASED BY THE OWNER OF OUR COMPANY TO SUPPORT A LOCAL CHARITY. ITS BEEN DRIVEN ONLY ON THE WEEKENDS ONCE IN A WHILE. EVERYTHING WORKS PERFECTLY. JUST HAD A COMPLETE TUNE UP INCLUDING SPARK PLUGS AND CABLES, FUEL PUMP AND FUEL FILTER, DISTRIBUTER, A/C RECHARGED, ETC. READY FOR A CROSS COUNTRY TRIP WITH NO PROBLEM. NO SHAKES PULLS ...