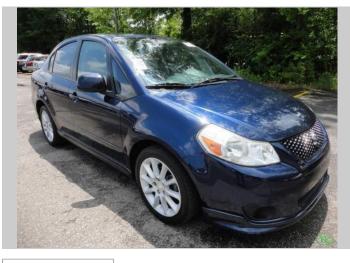

2008 Suzuki SX4 SPORT

2008 Suzuki SX4 SPORT Item condition: Used

Start date: 2015-07-15 17:10:14 End date: 2015-08-04 13:07:31

## **SELLER DESCRIPTION**

Gorgeous 2008 Suzuki SX4! 4 Door Sedan!1 OWNER CAR!! Like NEW! 4 Cycle GAS SAVER! Looks and Runs 100%!

\*for more info access <u>www.repokar.com</u>. We wish you successful bidding