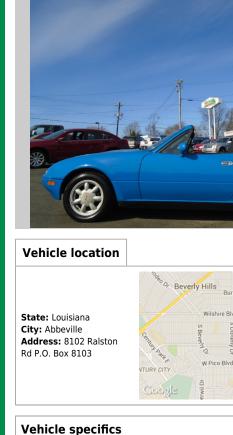

## 1992 Mazda MX-5 Miata Base 1992 Mazda MX-5 Miata Base Item condition: Used

Start date: 2017-03-13 15:49:52 End date: 2017-03-21 14:59:52

advantage of the Avialable for this vehicle Inspection Options

Post-Sale Inspection

The vehicle is in good condition, accident free, air, Timing belt changed at 220Tkm.

| venicle specifics |            |  |
|-------------------|------------|--|
| Year              | 1992       |  |
| Make              | Mazda      |  |
| Model             | MX-5 Miata |  |
| VIN               | Verified   |  |
| Mileage           | 157553     |  |
| Accident state    | Clear      |  |
|                   |            |  |