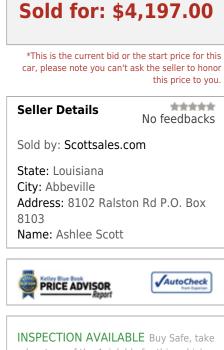

## 1992 Mazda MX-5 Miata Base 1992 Mazda MX-5 Miata Base Item condition: Used

Start date: 2017-03-13 15:49:52 End date: 2017-03-21 14:59:52

advantage of the Avialable for this vehicle Inspection Options

Post-Sale Inspection

The vehicle is in good condition, accident free, air, Timing belt changed at 220Tkm.

| venicle specifics |            |  |
|-------------------|------------|--|
| Year              | 1992       |  |
| Make              | Mazda      |  |
| Model             | MX-5 Miata |  |
| VIN               | Verified   |  |
| Mileage           | 157553     |  |
| Accident state    | Clear      |  |
|                   |            |  |