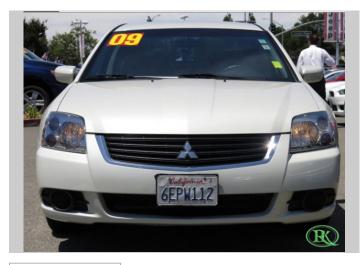

## 2009 Mitsubishi Galant Sedan

Used 2009 Mitsubishi Galant Sedan For Sale in Dublin CA Item condition: Used

End date: 2015-02-11 21:15:03

Start date: 2015-01-25 21:10:23

\*This is the current bid or the start price for this car, please note you can't ask the seller to honor this price to you.

## Vehicle specifics

Year Make Model VIN Mileage Accident state

2009 Mitsubishi Galant 4A3AB36F49E027288 115580 tate Clear

SELLER DESCRIPTION

Additional OptionsReclining SeatsPower Door LocksPower WindowsCruise ControlPower SteeringAir ConditioningPassenger Air Bag On/OffAlloy WheelsClimate ControlMap LightsAM/FM StereoDual Front Air BagsTilt WheelClockF&R Side Air BagsCup HoldersMP3 (Single CD)Manual Adj Passenger SeatAuxiliary Pwr OutletWood InlaysAnti-Lock BrakingPower Outside MirrorsCloth SeatingCD Player